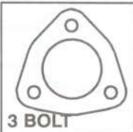

## **AUTOLINE**

Light Vehicle Parts

NOTES:
PR = Pressed
SL = Slotted hole
ST = Stepped
REC = Recessed

|          |    |      | FLANGES | PLATE LIS | STED I | N ORE  | ER OF CENTE | RE HOLE SIZ | E    |      |         |
|----------|----|------|---------|-----------|--------|--------|-------------|-------------|------|------|---------|
| Part No. | Α  | В    | Notes   | Part No.  | Α      | В      | Notes       | Part No.    | А    | В    | Notes   |
| 2 BOLT   |    |      | 2 BOLT  |           |        | 3 BOLT |             |             |      |      |         |
| FE 062   | 20 | 44   |         | FE 012C   | 55     | 90     | SUG 003     | FE 015      | 39   | 60   | MAG 041 |
| FE 072   | 32 | 51   |         | FE 050    | 55     | 92     | PR          | FE 029      | 43   | 69   |         |
| FE 056   | 32 | 58   |         | FE 067A   | 55     | 110    | FDG 017     | FE 022      | 48   | 65   |         |
| FE 013A  | 35 | 82.5 | MAG 014 | FE 002A   | 57     | 85     | CLG 010     | FE 045      | 48   | 66   |         |
| FE 018   | 39 | 75.5 | SUG 002 | FE 038    | 58     | 97     | DNG 089     | FE 026      | 50   | 62   |         |
| FE 016A  | 40 | 77   |         | FE 042C   | 58     | 105    | GMG 093     | FE 029      | 50   | 69   |         |
| FE 040   | 41 | 66   |         | FE 110    | 60     | 83     |             | FE 001      | 52   | 74   |         |
| FE 041   | 41 | 72   |         | FE 042D   | 60.5   | 105    | GMG 093     | FE 115B     | 52   | 79   |         |
| FE 081   | 43 | 62   | PR      | FE 038A   | 61     | 97     | DNG 089     | FE 009      | 55   | 69   | PR      |
| FE 019   | 43 | 75.5 | SUG 002 | FE 105C   | 63     | 105    | PR          | FE 001C     | 55   | 74   | 65      |
| FE 013   | 44 | 82.5 | MAG 014 | FE 065    | 64     | 93.5   | FDG 025     | FE 004      | 56   | 87   |         |
| FE 109   | 45 | 82.5 |         | FE 042A   | 64     | 105    | GMG 093     | FE 001B     | 58   | 74   | 65      |
| FE 002B  | 45 | 85   | CLG 010 | FE 042B   | 67     | 105    | GMG 093     | FE 027      | 59   | 67   |         |
| FE 012   | 45 | 90   | SUG 003 | FE 087    | 55     | 92     | SUG 003     | FE 115      | 61   | 79   | GMG 095 |
| FE 112   | 47 | 69.5 |         | FE 087A   | 45     | 92     | SUG 003     | FE 004A     | 61   | 87   |         |
| FE 017   | 48 | 72   |         | FE 087B   | 48     | 92     | SUG 003     | FXRDF250    | 63.5 | 77   | EFG 602 |
| FE 011   | 48 | 82.5 | MAG 014 | FE 090    | 49     | 93     | 10mm        | FE 115A     | 66   | 79   |         |
| FE 012   | 48 | 90   | SUG 003 | FE 037A   | 55     | 97     | DNG 089     | FXRDF300    | 77   | 85   | EFG 601 |
| FE 044   | 49 | 77   |         | FE 089    | 65     | 100    | 6           | 4 BOLT      |      |      |         |
| FE 046   | 51 | 78   |         | FE 089A   | 51     | 100    |             | FE 032      | 48   | 53   | BLG 007 |
| FE 011A  | 51 | 82.5 | PR      | FE 085    | 55     | 102    | 2 13        | FE 030      | 52   | 61   | TYG 103 |
| FE 002   | 51 | 85   | CLG 010 | FE 085A   | 61     | 102    |             | FE 127      | 55   | 54   |         |
| FE 012A  | 52 | 90   | SUG003  | FE 042E   | 76     | 105    | GMG093/76   | FE 104D     | 60   | 63.5 |         |
| FE 037   | 52 | 97   | DNG 089 | FE 67B    | 60.3   | 110    | FDG 017     | FE 104      | 64   | 67   | 26      |
| FE 042   | 52 | 105  | GMG 093 | FE 156    | 87     | 117    |             |             |      |      | 4.      |
| FE 067   | 52 | 110  | FDG 017 | FE 164    | 87     | 64     | FDG 210     |             |      |      |         |
| FE 023   | 54 | 78   |         | FE 164A   | 87     | 58     | FDG 210     |             |      |      |         |