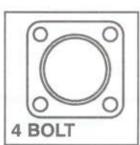

## **AUTOLINE**

Light Vehicle Parts

NOTES:
PR = Pressed
SL = Slotted hole
ST = Stepped
REC = Recessed

|          |    |      | FLANGES | PLATE LIS | STED I | N ORE  | ER OF CENTE | RE HOLE SIZ | E    |      |         |
|----------|----|------|---------|-----------|--------|--------|-------------|-------------|------|------|---------|
| Part No. | Α  | В    | Notes   | Part No.  | Α      | В      | Notes       | Part No.    | А    | В    | Notes   |
| 2 BOLT   |    |      | 2 BOLT  |           |        | 3 BOLT |             |             |      |      |         |
| FE 062   | 20 | 44   |         | FE 012C   | 55     | 90     | SUG 003     | FE 015      | 39   | 60   | MAG 041 |
| FE 072   | 32 | 51   |         | FE 050    | 55     | 92     | PR          | FE 029      | 43   | 69   |         |
| FE 056   | 32 | 58   |         | FE 067A   | 55     | 110    | FDG 017     | FE 022      | 48   | 65   |         |
| FE 013A  | 35 | 82.5 | MAG 014 | FE 002A   | 57     | 85     | CLG 010     | FE 045      | 48   | 66   |         |
| FE 018   | 39 | 75.5 | SUG 002 | FE 038    | 58     | 97     | DNG 089     | FE 026      | 50   | 62   |         |
| FE 016A  | 40 | 77   |         | FE 042C   | 58     | 105    | GMG 093     | FE 029      | 50   | 69   |         |
| FE 040   | 41 | 66   |         | FE 110    | 60     | 83     |             | FE 001      | 52   | 74   |         |
| FE 041   | 41 | 72   |         | FE 042D   | 60.5   | 105    | GMG 093     | FE 115B     | 52   | 79   |         |
| FE 081   | 43 | 62   | PR      | FE 038A   | 61     | 97     | DNG 089     | FE 009      | 55   | 69   | PR      |
| FE 019   | 43 | 75.5 | SUG 002 | FE 105C   | 63     | 105    | PR          | FE 001C     | 55   | 74   | 65      |
| FE 013   | 44 | 82.5 | MAG 014 | FE 065    | 64     | 93.5   | FDG 025     | FE 004      | 56   | 87   |         |
| FE 109   | 45 | 82.5 |         | FE 042A   | 64     | 105    | GMG 093     | FE 001B     | 58   | 74   | 65      |
| FE 002B  | 45 | 85   | CLG 010 | FE 042B   | 67     | 105    | GMG 093     | FE 027      | 59   | 67   |         |
| FE 012   | 45 | 90   | SUG 003 | FE 087    | 55     | 92     | SUG 003     | FE 115      | 61   | 79   | GMG 095 |
| FE 112   | 47 | 69.5 |         | FE 087A   | 45     | 92     | SUG 003     | FE 004A     | 61   | 87   |         |
| FE 017   | 48 | 72   |         | FE 087B   | 48     | 92     | SUG 003     | FXRDF250    | 63.5 | 77   | EFG 602 |
| FE 011   | 48 | 82.5 | MAG 014 | FE 090    | 49     | 93     | 10mm        | FE 115A     | 66   | 79   |         |
| FE 012   | 48 | 90   | SUG 003 | FE 037A   | 55     | 97     | DNG 089     | FXRDF300    | 77   | 85   | EFG 601 |
| FE 044   | 49 | 77   |         | FE 089    | 65     | 100    | 6           | 4 BOLT      |      |      |         |
| FE 046   | 51 | 78   |         | FE 089A   | 51     | 100    |             | FE 032      | 48   | 53   | BLG 007 |
| FE 011A  | 51 | 82.5 | PR      | FE 085    | 55     | 102    | 2 13        | FE 030      | 52   | 61   | TYG 103 |
| FE 002   | 51 | 85   | CLG 010 | FE 085A   | 61     | 102    |             | FE 127      | 55   | 54   |         |
| FE 012A  | 52 | 90   | SUG003  | FE 042E   | 76     | 105    | GMG093/76   | FE 104D     | 60   | 63.5 |         |
| FE 037   | 52 | 97   | DNG 089 | FE 67B    | 60.3   | 110    | FDG 017     | FE 104      | 64   | 67   | 26      |
| FE 042   | 52 | 105  | GMG 093 | FE 156    | 87     | 117    |             |             |      |      | 4.      |
| FE 067   | 52 | 110  | FDG 017 | FE 164    | 87     | 64     | FDG 210     |             |      |      |         |
| FE 023   | 54 | 78   |         | FE 164A   | 87     | 58     | FDG 210     |             |      |      |         |