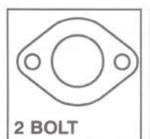

## **AUTOLINE**

Light Vehicle Parts

NOTES:
PR = Pressed
SL = Slotted hole
ST = Stepped
REC = Recessed

|          |    |      | FLANGES | PLATE LIS | STED I | N ORE  | ER OF CENTE | RE HOLE SIZ | E    |      |         |
|----------|----|------|---------|-----------|--------|--------|-------------|-------------|------|------|---------|
| Part No. | Α  | В    | Notes   | Part No.  | Α      | В      | Notes       | Part No.    | А    | В    | Notes   |
| 2 BOLT   |    |      | 2 BOLT  |           |        | 3 BOLT |             |             |      |      |         |
| FE 062   | 20 | 44   |         | FE 012C   | 55     | 90     | SUG 003     | FE 015      | 39   | 60   | MAG 041 |
| FE 072   | 32 | 51   |         | FE 050    | 55     | 92     | PR          | FE 029      | 43   | 69   |         |
| FE 056   | 32 | 58   |         | FE 067A   | 55     | 110    | FDG 017     | FE 022      | 48   | 65   |         |
| FE 013A  | 35 | 82.5 | MAG 014 | FE 002A   | 57     | 85     | CLG 010     | FE 045      | 48   | 66   |         |
| FE 018   | 39 | 75.5 | SUG 002 | FE 038    | 58     | 97     | DNG 089     | FE 026      | 50   | 62   |         |
| FE 016A  | 40 | 77   |         | FE 042C   | 58     | 105    | GMG 093     | FE 029      | 50   | 69   |         |
| FE 040   | 41 | 66   |         | FE 110    | 60     | 83     |             | FE 001      | 52   | 74   |         |
| FE 041   | 41 | 72   |         | FE 042D   | 60.5   | 105    | GMG 093     | FE 115B     | 52   | 79   |         |
| FE 081   | 43 | 62   | PR      | FE 038A   | 61     | 97     | DNG 089     | FE 009      | 55   | 69   | PR      |
| FE 019   | 43 | 75.5 | SUG 002 | FE 105C   | 63     | 105    | PR          | FE 001C     | 55   | 74   | 65      |
| FE 013   | 44 | 82.5 | MAG 014 | FE 065    | 64     | 93.5   | FDG 025     | FE 004      | 56   | 87   |         |
| FE 109   | 45 | 82.5 |         | FE 042A   | 64     | 105    | GMG 093     | FE 001B     | 58   | 74   | 65      |
| FE 002B  | 45 | 85   | CLG 010 | FE 042B   | 67     | 105    | GMG 093     | FE 027      | 59   | 67   |         |
| FE 012   | 45 | 90   | SUG 003 | FE 087    | 55     | 92     | SUG 003     | FE 115      | 61   | 79   | GMG 095 |
| FE 112   | 47 | 69.5 |         | FE 087A   | 45     | 92     | SUG 003     | FE 004A     | 61   | 87   |         |
| FE 017   | 48 | 72   |         | FE 087B   | 48     | 92     | SUG 003     | FXRDF250    | 63.5 | 77   | EFG 602 |
| FE 011   | 48 | 82.5 | MAG 014 | FE 090    | 49     | 93     | 10mm        | FE 115A     | 66   | 79   |         |
| FE 012   | 48 | 90   | SUG 003 | FE 037A   | 55     | 97     | DNG 089     | FXRDF300    | 77   | 85   | EFG 601 |
| FE 044   | 49 | 77   |         | FE 089    | 65     | 100    | 6           | 4 BOLT      |      |      |         |
| FE 046   | 51 | 78   |         | FE 089A   | 51     | 100    |             | FE 032      | 48   | 53   | BLG 007 |
| FE 011A  | 51 | 82.5 | PR      | FE 085    | 55     | 102    | 2 13        | FE 030      | 52   | 61   | TYG 103 |
| FE 002   | 51 | 85   | CLG 010 | FE 085A   | 61     | 102    |             | FE 127      | 55   | 54   |         |
| FE 012A  | 52 | 90   | SUG003  | FE 042E   | 76     | 105    | GMG093/76   | FE 104D     | 60   | 63.5 |         |
| FE 037   | 52 | 97   | DNG 089 | FE 67B    | 60.3   | 110    | FDG 017     | FE 104      | 64   | 67   | 26      |
| FE 042   | 52 | 105  | GMG 093 | FE 156    | 87     | 117    |             |             |      |      | 4.      |
| FE 067   | 52 | 110  | FDG 017 | FE 164    | 87     | 64     | FDG 210     |             |      |      |         |
| FE 023   | 54 | 78   |         | FE 164A   | 87     | 58     | FDG 210     |             |      |      |         |