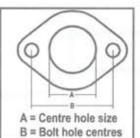

## **AUTOLINE**

Light Vehicle Parts

NOTES:
PR = Pressed
SL = Slotted hole
ST = Stepped
REC = Recessed

|          |    |      | FLANGES | PLATE LIS | STED I | N ORE  | ER OF CENTE | RE HOLE SIZ | E    |      |         |
|----------|----|------|---------|-----------|--------|--------|-------------|-------------|------|------|---------|
| Part No. | Α  | В    | Notes   | Part No.  | Α      | В      | Notes       | Part No.    | А    | В    | Notes   |
| 2 BOLT   |    |      | 2 BOLT  |           |        | 3 BOLT |             |             |      |      |         |
| FE 062   | 20 | 44   |         | FE 012C   | 55     | 90     | SUG 003     | FE 015      | 39   | 60   | MAG 041 |
| FE 072   | 32 | 51   |         | FE 050    | 55     | 92     | PR          | FE 029      | 43   | 69   |         |
| FE 056   | 32 | 58   |         | FE 067A   | 55     | 110    | FDG 017     | FE 022      | 48   | 65   |         |
| FE 013A  | 35 | 82.5 | MAG 014 | FE 002A   | 57     | 85     | CLG 010     | FE 045      | 48   | 66   |         |
| FE 018   | 39 | 75.5 | SUG 002 | FE 038    | 58     | 97     | DNG 089     | FE 026      | 50   | 62   |         |
| FE 016A  | 40 | 77   |         | FE 042C   | 58     | 105    | GMG 093     | FE 029      | 50   | 69   |         |
| FE 040   | 41 | 66   |         | FE 110    | 60     | 83     |             | FE 001      | 52   | 74   |         |
| FE 041   | 41 | 72   |         | FE 042D   | 60.5   | 105    | GMG 093     | FE 115B     | 52   | 79   |         |
| FE 081   | 43 | 62   | PR      | FE 038A   | 61     | 97     | DNG 089     | FE 009      | 55   | 69   | PR      |
| FE 019   | 43 | 75.5 | SUG 002 | FE 105C   | 63     | 105    | PR          | FE 001C     | 55   | 74   | 65      |
| FE 013   | 44 | 82.5 | MAG 014 | FE 065    | 64     | 93.5   | FDG 025     | FE 004      | 56   | 87   |         |
| FE 109   | 45 | 82.5 |         | FE 042A   | 64     | 105    | GMG 093     | FE 001B     | 58   | 74   | 65      |
| FE 002B  | 45 | 85   | CLG 010 | FE 042B   | 67     | 105    | GMG 093     | FE 027      | 59   | 67   |         |
| FE 012   | 45 | 90   | SUG 003 | FE 087    | 55     | 92     | SUG 003     | FE 115      | 61   | 79   | GMG 095 |
| FE 112   | 47 | 69.5 |         | FE 087A   | 45     | 92     | SUG 003     | FE 004A     | 61   | 87   |         |
| FE 017   | 48 | 72   |         | FE 087B   | 48     | 92     | SUG 003     | FXRDF250    | 63.5 | 77   | EFG 602 |
| FE 011   | 48 | 82.5 | MAG 014 | FE 090    | 49     | 93     | 10mm        | FE 115A     | 66   | 79   |         |
| FE 012   | 48 | 90   | SUG 003 | FE 037A   | 55     | 97     | DNG 089     | FXRDF300    | 77   | 85   | EFG 601 |
| FE 044   | 49 | 77   |         | FE 089    | 65     | 100    | 6           | 4 BOLT      |      |      |         |
| FE 046   | 51 | 78   |         | FE 089A   | 51     | 100    |             | FE 032      | 48   | 53   | BLG 007 |
| FE 011A  | 51 | 82.5 | PR      | FE 085    | 55     | 102    | 2 13        | FE 030      | 52   | 61   | TYG 103 |
| FE 002   | 51 | 85   | CLG 010 | FE 085A   | 61     | 102    |             | FE 127      | 55   | 54   |         |
| FE 012A  | 52 | 90   | SUG003  | FE 042E   | 76     | 105    | GMG093/76   | FE 104D     | 60   | 63.5 |         |
| FE 037   | 52 | 97   | DNG 089 | FE 67B    | 60.3   | 110    | FDG 017     | FE 104      | 64   | 67   | 26      |
| FE 042   | 52 | 105  | GMG 093 | FE 156    | 87     | 117    |             |             |      |      | 4.      |
| FE 067   | 52 | 110  | FDG 017 | FE 164    | 87     | 64     | FDG 210     |             |      |      |         |
| FE 023   | 54 | 78   |         | FE 164A   | 87     | 58     | FDG 210     |             |      |      |         |